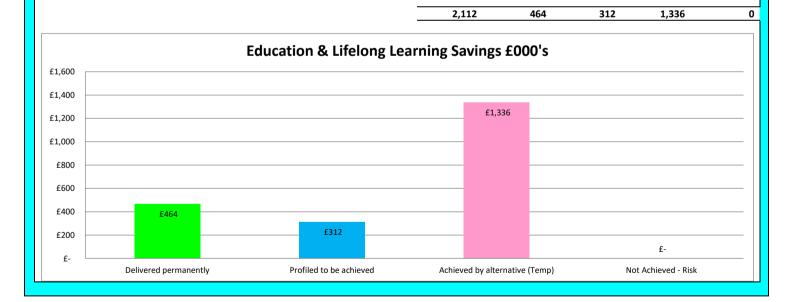

### Education & Lifelong Learning

| Savings :                                                                                                                        | _     |                          |                            |                                                        |                |
|----------------------------------------------------------------------------------------------------------------------------------|-------|--------------------------|----------------------------|--------------------------------------------------------|----------------|
|                                                                                                                                  | £'000 | Delivered<br>Permanently | Profiled to be<br>achieved | Achieved by<br>alternatives on<br>a temporary<br>basis | Not Achievable |
| Brought Forward Savings                                                                                                          |       |                          |                            |                                                        |                |
| Central Schools - Music Tuition Review                                                                                           | 19    |                          |                            | 19                                                     |                |
| Primary and Secondary Schools Implementation of Revised DSM Scheme in August 2020                                                | 408   |                          |                            | 408                                                    |                |
| Central Schools                                                                                                                  | 156   |                          |                            | 156                                                    |                |
| School Transport                                                                                                                 | 312   |                          | 312                        | 0                                                      |                |
| Community Learning & Development                                                                                                 | 111   | 76                       |                            | 35                                                     |                |
| 2021/22 Savings:                                                                                                                 |       |                          |                            |                                                        |                |
| Increased fees & charges - School meals, Music tuition and general inflationary<br>increase on Lets                              | 35    | 35                       |                            |                                                        |                |
| Inspire Learning                                                                                                                 | 81    | 81                       |                            |                                                        |                |
| Jedburgh Campus funding changes                                                                                                  | 245   | 245                      |                            |                                                        |                |
| Primary and Secondary Schools Implementation of Revised DSM Scheme in August 2020                                                | 529   |                          |                            | 529                                                    |                |
| Central Schools - review of Central Schools, Management Structures and Learning<br>Estate Rationalisation                        | 177   | 27                       |                            | 150                                                    |                |
| Community Learning & Development - Targeted efficiencies to be delivered from the<br>'Communities Development Review' workstream | 39    |                          |                            | 39                                                     |                |