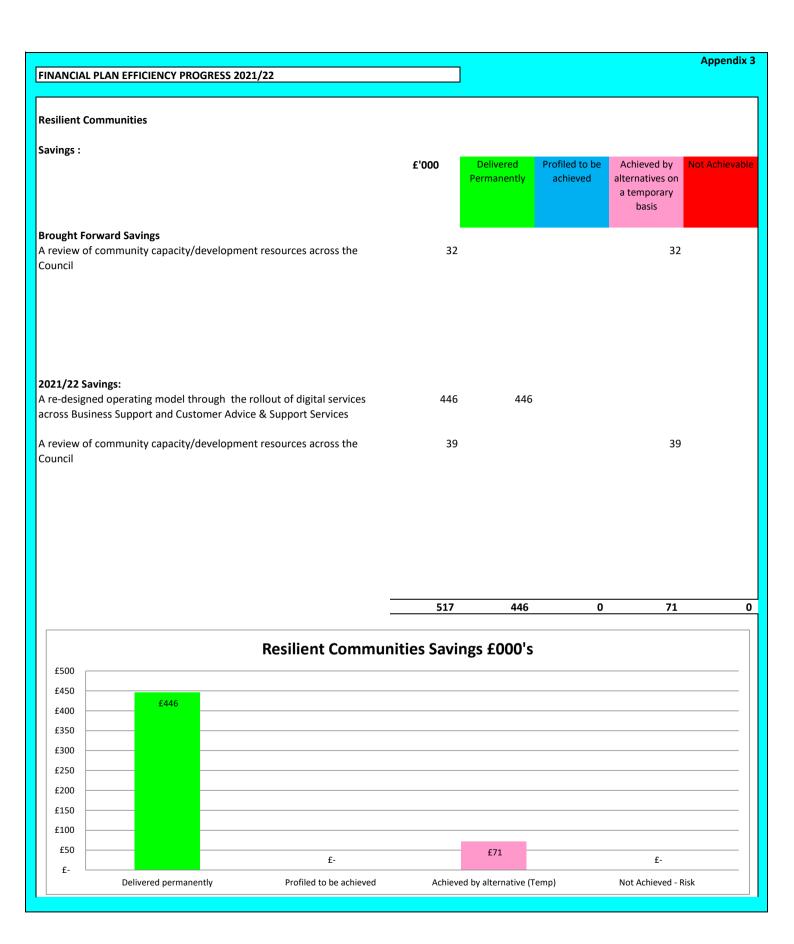

## People, Performance & Change

| <b>•</b> • | • • • |  |
|------------|-------|--|
|            | ving  |  |
| <b>J</b> a | vilig |  |
|            |       |  |

| Savings :                                                                        |       |                          |                            |                                                        |                |
|----------------------------------------------------------------------------------|-------|--------------------------|----------------------------|--------------------------------------------------------|----------------|
|                                                                                  | £'000 | Delivered<br>Permanently | Profiled to be<br>achieved | Achieved by<br>alternatives on<br>a temporary<br>basis | Not Achievable |
| Brought Forward Savings                                                          |       |                          |                            |                                                        |                |
| Business Planning                                                                | 15    | 15                       |                            |                                                        |                |
| Business Change                                                                  | 15    |                          |                            | 15                                                     |                |
| Reduce subscriptions budget across the Council by a further 10%                  | 38    |                          |                            | 38                                                     |                |
| Progress the rollout of digital services across the Council                      | 34    |                          |                            | 34                                                     |                |
| <b>2021/22 Savings:</b><br>HR - structural review as a result of process reviews | 20    | 20                       |                            |                                                        |                |
| Employment Support Service - Structural review                                   | 5     | 5                        |                            |                                                        |                |
| Structure review within Corporate Improvement & Economy                          | 62    | 62                       |                            |                                                        |                |
|                                                                                  |       |                          |                            |                                                        |                |