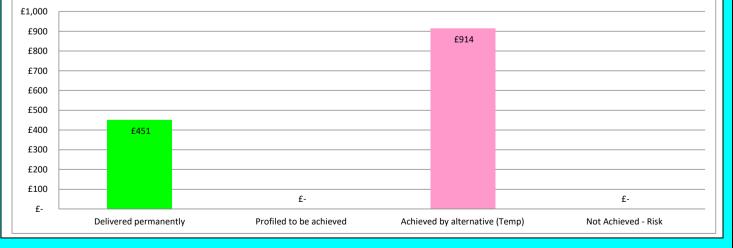

### Infrastructure & Environment

Savings :

| Savings :                                                                                                             | £'000     | Delivered<br>Permanently | Profiled to be<br>achieved | Achieved by<br>alternatives on<br>a temporary<br>basis | Not Achievable |
|-----------------------------------------------------------------------------------------------------------------------|-----------|--------------------------|----------------------------|--------------------------------------------------------|----------------|
| Brought Forward Savings                                                                                               |           |                          |                            |                                                        |                |
| More efficient property and asset portfolio and implementation of<br>Corporate Landlord                               | 198       | 162                      |                            | 36                                                     |                |
| New delivery model for Public Toilet provision                                                                        | 50        | 4                        |                            | 46                                                     |                |
| Reduce bus subsidies                                                                                                  | 55        |                          |                            | 55                                                     |                |
| Facilities Management savings                                                                                         | 141       | 20                       |                            | 121                                                    |                |
| 2021/22 Savings:<br>Additional Fees & Charges Income across Assets & Infrastructure                                   | 24        | 24                       |                            |                                                        |                |
| Commercial Rent Income - Inflationary increases                                                                       | 10        | 10                       |                            |                                                        |                |
| Energy Efficiency Project                                                                                             | 100<br>22 | 73<br>22                 |                            | 27                                                     |                |
| Lifecycle Maintenance Kelso HS & Jedburgh Campus<br>More efficient property and asset portfolio and implementation of | 22        | 22                       |                            | 215                                                    |                |
| Corporate Landlord                                                                                                    | 215       |                          |                            | 215                                                    |                |
| Facilities Management savings                                                                                         | 140       |                          |                            | 140                                                    |                |
| Parks & Environment                                                                                                   | 150       | 44                       |                            | 106                                                    |                |
| Roads & Infrastructure                                                                                                | 200       | 47                       |                            | 153                                                    |                |
| Waste Management                                                                                                      | 59        | 44                       |                            | 15                                                     |                |
| Passenger Transport                                                                                                   | (15)      | (15)                     |                            |                                                        |                |
| Planning - review of internal processes and technology opportunities to                                               | 9         | 9                        |                            |                                                        |                |
| drive efficiencies                                                                                                    |           |                          |                            |                                                        |                |
| Additional Fees & Charges Income across Corporate Improvement &                                                       | 7         | 7                        |                            |                                                        |                |
| Economy                                                                                                               |           |                          |                            |                                                        |                |
|                                                                                                                       | 1,365     | 451                      | 0                          | 914                                                    | 0              |