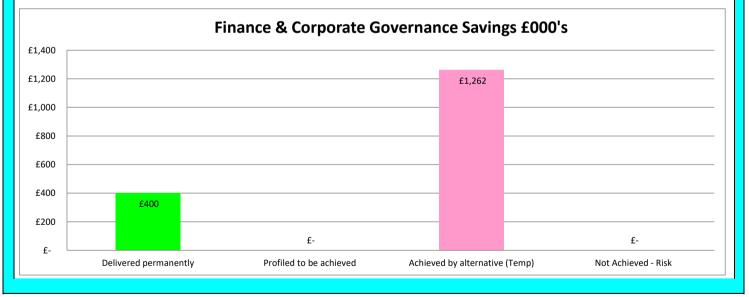

### Finance & Corporate Governance

Savings :

| Junity .                                                                                             | £'000 | Delivered<br>Permanently | Profiled to be<br>achieved a | Achieved by<br>alternatives on<br>a temporary<br>basis | Not Achievable |
|------------------------------------------------------------------------------------------------------|-------|--------------------------|------------------------------|--------------------------------------------------------|----------------|
| Brought Forward Savings                                                                              |       |                          |                              |                                                        |                |
| Corporate Commissioning (Contract Management)                                                        | 681   |                          |                              | 681                                                    |                |
| Procurement savings across all departments                                                           | 132   | 132                      |                              |                                                        |                |
| Finance savings                                                                                      | 71    | 71                       |                              |                                                        |                |
| Legal Services                                                                                       | 6     |                          |                              | 6                                                      |                |
| Audit & Risk - Shared Service Opportunity                                                            | 22    |                          |                              | 22                                                     |                |
| 2021/22 Savings:                                                                                     | 100   |                          |                              | 100                                                    |                |
| Delivery of Contract Management Savings                                                              | 400   |                          |                              | 400                                                    |                |
| Additional Fees & Charges Income across Regulatory Services                                          | 34    | 34                       |                              |                                                        |                |
| Finance Savings                                                                                      | 125   | 23                       |                              | 102                                                    |                |
| Loans Charges                                                                                        | 25    | 25                       |                              |                                                        |                |
| Legal Services                                                                                       | 34    |                          |                              | 34                                                     |                |
| Protective Services                                                                                  | 19    | 19                       |                              |                                                        |                |
| Assessors & Electoral Registration Services - Structural review as a result<br>of legislative change | 17    |                          |                              | 17                                                     |                |
| Democratic Services - Members travel associated with online meetings                                 | 50    | 50                       |                              |                                                        |                |
| Communications & Marketing - Structural review & income generation opportunities                     | 46    | 46                       |                              |                                                        |                |
| -                                                                                                    | 1,662 | 400                      | 0                            | 1,262                                                  | 0              |