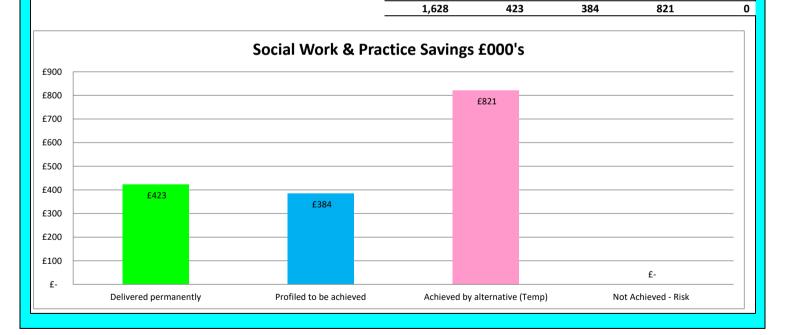

#### Social Work & Practice Savings :

|                                                                         | _     |                          |                            |                                                        |                |
|-------------------------------------------------------------------------|-------|--------------------------|----------------------------|--------------------------------------------------------|----------------|
|                                                                         | £'000 | Delivered<br>Permanently | Profiled to be<br>achieved | Achieved by<br>alternatives on<br>a temporary<br>basis | Not Achievable |
| Brought Forward Savings                                                 |       |                          |                            |                                                        |                |
| Review of Day Services (LD)                                             | 200   | 50                       |                            | 150                                                    |                |
| Return adults with high supported living needs to the Scottish Borders, | 52    |                          |                            | 52                                                     |                |
| decommissioning high-tariff out of area placements (LD)                 |       |                          |                            |                                                        |                |
| Review of Care Packages (OP)                                            | 155   | 90                       | 65                         |                                                        |                |
| Review of Care Packages (LD)                                            | 41    |                          |                            | 41                                                     |                |
| Shared Lives                                                            | 154   |                          | 100                        | 54                                                     |                |
| Recommissioning of HCSS Service                                         | 200   | 80                       |                            | 120                                                    |                |
| 2021/22 Savings:                                                        |       |                          |                            |                                                        |                |
| Review of Care Packages (OP)                                            | 50    | 40                       | 10                         |                                                        |                |
| Review of Care Packages (LD)                                            | 159   |                          | 159                        |                                                        |                |
| Review of Day Care Services (LD)                                        | 150   | 150                      |                            |                                                        |                |
| Trusted Assessment (OP and LD)                                          | 50    |                          | 50                         |                                                        |                |
| Complex Care (LD)                                                       | 100   |                          | 0                          | 100                                                    |                |
| Direct Payment Recoupment                                               | (100) | (100)                    |                            |                                                        |                |
| Shared Lives                                                            | 304   |                          |                            | 304                                                    |                |
| Reduction in Local Area Co-ordination Staffing (LD)                     | 113   | 113                      |                            |                                                        |                |