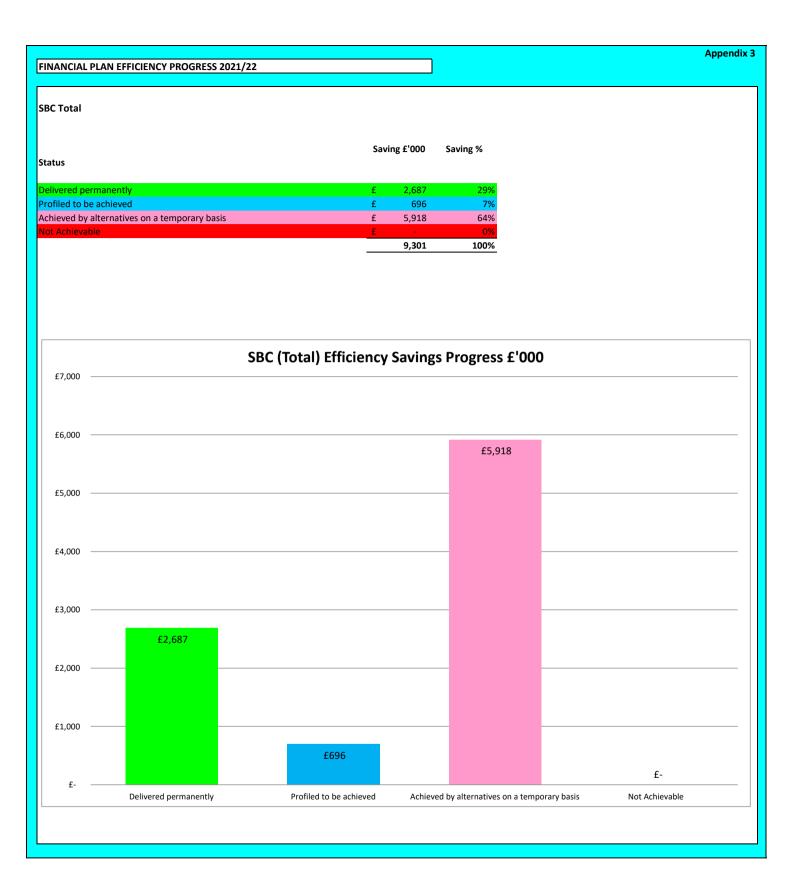

# Appendix 3

### Infrastructure & Environment

Savings :

| Savings :                                                                                                             | £'000     | Delivered<br>Permanently | Profiled to be<br>achieved | Achieved by<br>alternatives on<br>a temporary<br>basis | Not Achievable |
|-----------------------------------------------------------------------------------------------------------------------|-----------|--------------------------|----------------------------|--------------------------------------------------------|----------------|
| Brought Forward Savings                                                                                               |           |                          |                            |