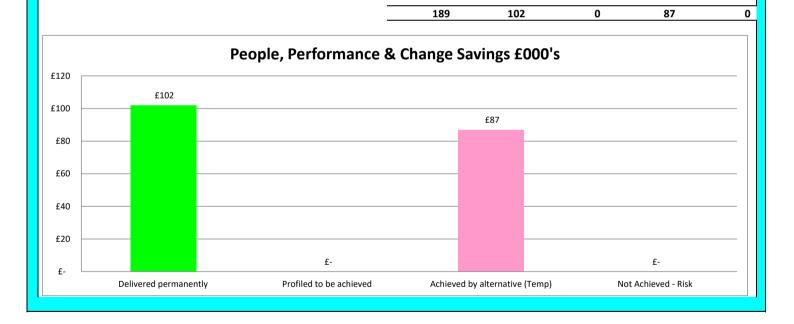

## People, Performance & Change

| <b>•</b> • | • • • |  |
|------------|-------|--|
|            | ving  |  |
| <b>J</b> a | vilig |  |
|            |       |  |

| Savings :                                                                        |       |                          |                            |                                                        |                |
|----------------------------------------------------------------------------------|-------|--------------------------|----------------------------|--------------------------------------------------------|----------------|
|                                                                                  | £'000 | Delivered<br>Permanently | Profiled to be<br>achieved | Achieved by<br>alternatives on<br>a temporary<br>basis | Not Achievable |
| Brought Forward Savings                                                          |       |                          |                            |                                                        |                |
| Business Planning                                                                | 15    | 15                       |                            |                                                        |                |
| Business Change                                                                  | 15    |                          |                            | 15                                                     |                |
| Reduce subscriptions budget across the Council by a further 10%                  | 38    |                          |                            | 38                                                     |                |
| Progress the rollout of digital services across the Council                      | 34    |                          |                            | 34                                                     |                |
| <b>2021/22 Savings:</b><br>HR - structural review as a result of process reviews | 20    | 20                       |                            |                                                        |                |
| Employment Support Service - Structural review                                   | 5     | 5                        |                            |                                                        |                |
| Structure review within Corporate Improvement & Economy                          | 62    | 62                       |                            |                                                        |                |
|                                                                                  |       |                          |                            |                                                        |                |